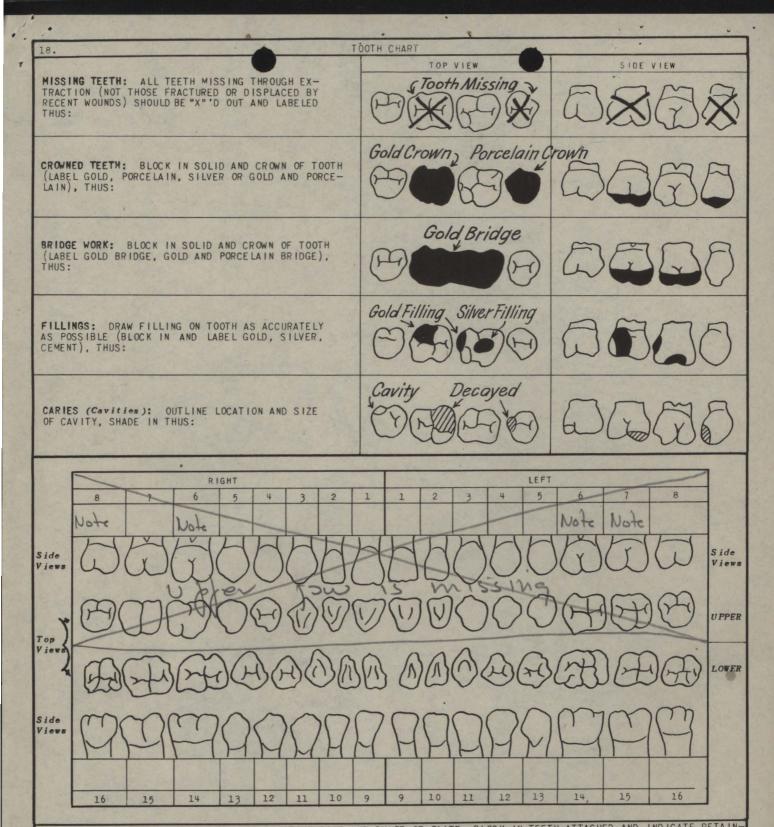

RMATIONS                      |                          |  |  |  |
| Note refort by suthrojologist (Por 5)                                                                                                                                    |                               |                          |  |  |  |
| 17. LIST EVERY ITEM OF CLOTHING, EQUIPMENT AND PERSONAL SERVICE, ETC. (If laundry marks are indistinct such channels for examination when facilities are not available.) | notation should be made and s |                          |  |  |  |
| Estimated age - 2                                                                                                                                                        | 5 to 30 yrs.                  |                          |  |  |  |

mil#7



DENTURES (Plates): DRAW DIAGRAM OF RELATIVE SIZE AND SHAPE OF PLATE, BLOCK IN TEETH ATTACHED AND INDICATE RETAIN-ING CLASPS ON NATURAL TEETH WITH THE WORD, "CLASP."

L-6+7 + R6+8 present.

19. BLACK OUT PARTS OF BODY NOT REC MASS BURIAL CERTIFICATE (IF APPLICABLE) (Wherein segregation in whole or parts is impossible) I CERTIFY THAT THE GROUP REMAINS CONSIST OF PARTS OF NUMBER DECEDENTS BASED ON THE PRESENCE OF ONE OR MORE OF THE FOLLOWING ANATOMICAL PARTS: SIGNATURE OF MEDICAL OFFICER 21- REMARKS AND ADDITIONAL INFORMATION

I CERTIFY THAT I HAVE PERSONALLY VIEWED THE REMAINS OF DECEASED AND THAT ALL RESULTING INFORMATION HAS BEEN RECORDED TO THE BEST OF MY KNOWLEDGE

TYPED NAME, GRADE, ARM OR SERVICE, AND ORGANIZATION

SIGNATURE

Dece B. Mom. Di Og mg.

Care + Mel

12 February 51

MEMO O