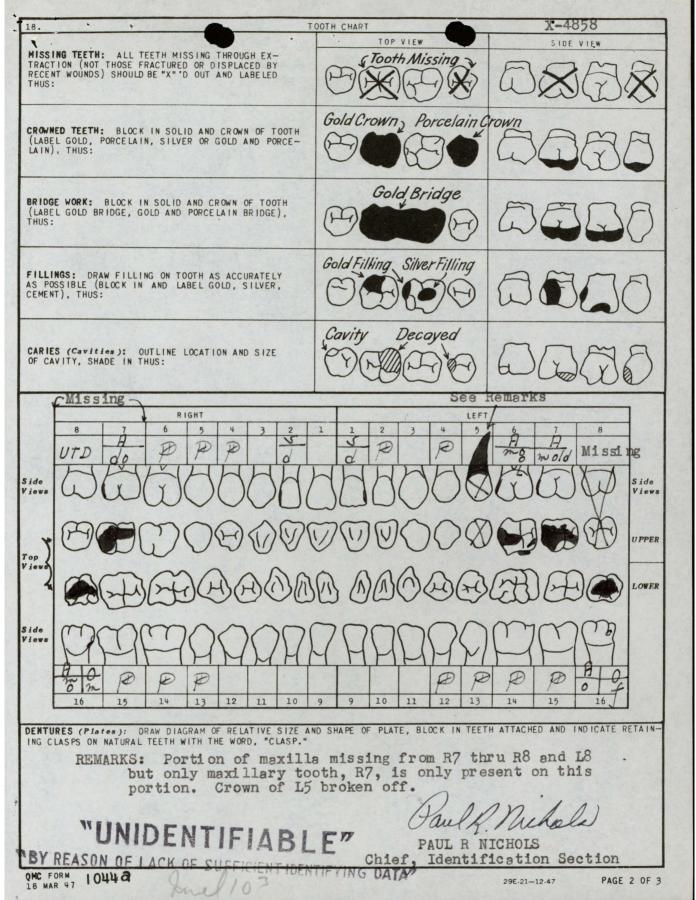

Complete copy of an "Unknown" or "X" File reproduced from an original housed at the Washington National Records Center, Suitland, MD. 1 of 21

| Image: Carl R. H. Mark     Carl R. H. Mark     Cenetery Superintendent     SECTION A -     NAME AND BURIAL LOCATION OF DECEASED     AME     UNKNOWN X - \$16     EMETERY     USAF CEMETERY MANILA NO. 2, P. I. | SERIAL NUMB                            |                                                                                                                                                                                                                                                                                                                                                                                                                                                                                                                                                                                                                                                                                                     | ECTIVE<br>////<br>MBER<br>80690                                                                                                                                                                                                                                                                                                                                                                                                                                                                                                                                                                                                                                                                                                                                                                                                                                                                                                                                                                                                                                                                                                                                                                                                                                                                                                                                                                                                                                                                                                                                                                                                                                                                                                                                                                                                                                                                                                                                                                                                                                                                                                |             | DATE                                   | 02 50              |
|----------------------------------------------------------------------------------------------------------------------------------------------------------------------------------------------------------------|----------------------------------------|-----------------------------------------------------------------------------------------------------------------------------------------------------------------------------------------------------------------------------------------------------------------------------------------------------------------------------------------------------------------------------------------------------------------------------------------------------------------------------------------------------------------------------------------------------------------------------------------------------------------------------------------------------------------------------------------------------|--------------------------------------------------------------------------------------------------------------------------------------------------------------------------------------------------------------------------------------------------------------------------------------------------------------------------------------------------------------------------------------------------------------------------------------------------------------------------------------------------------------------------------------------------------------------------------------------------------------------------------------------------------------------------------------------------------------------------------------------------------------------------------------------------------------------------------------------------------------------------------------------------------------------------------------------------------------------------------------------------------------------------------------------------------------------------------------------------------------------------------------------------------------------------------------------------------------------------------------------------------------------------------------------------------------------------------------------------------------------------------------------------------------------------------------------------------------------------------------------------------------------------------------------------------------------------------------------------------------------------------------------------------------------------------------------------------------------------------------------------------------------------------------------------------------------------------------------------------------------------------------------------------------------------------------------------------------------------------------------------------------------------------------------------------------------------------------------------------------------------------|-------------|----------------------------------------|--------------------|
| CARL R. H. MARK<br>Cematery Superintendent<br>SECTION A -<br>NAME AND BURIAL LOCATION OF DECEASED<br>AME<br>UNKNOWN X - 816<br>EMETERY<br>USAF CEMETERY MANILA NO. 2, P. I.                                    | SERIAL NUMB                            | 77147                                                                                                                                                                                                                                                                                                                                                                                                                                                                                                                                                                                                                                                                                               |                                                                                                                                                                                                                                                                                                                                                                                                                                                                                                                                                                                                                                                                                                                                                                                                                                                                                                                                                                                                                                                                                                                                                                                                                                                                                                                                                                                                                                                                                                                                                                                                                                                                                                                                                                                                                                                                                                                                                                                                                                                                                                                                |             |                                        | 02 60              |
| Cemetery Superintendent<br>SECTION A                                                                                                                                                                           | SERIAL NUMB                            | 77147                                                                                                                                                                                                                                                                                                                                                                                                                                                                                                                                                                                                                                                                                               |                                                                                                                                                                                                                                                                                                                                                                                                                                                                                                                                                                                                                                                                                                                                                                                                                                                                                                                                                                                                                                                                                                                                                                                                                                                                                                                                                                                                                                                                                                                                                                                                                                                                                                                                                                                                                                                                                                                                                                                                                                                                                                                                |             |                                        | 02 50              |
| SECTION A -<br>NAME AND BURIAL LOCATION OF DECEASED<br>AME<br>UNKNOWN X = 816<br>EMETERY<br>USAF CEMETERY MANILA NO. 2, P. I.                                                                                  | a anna anna anna anna anna anna anna a |                                                                                                                                                                                                                                                                                                                                                                                                                                                                                                                                                                                                                                                                                                     | 80690                                                                                                                                                                                                                                                                                                                                                                                                                                                                                                                                                                                                                                                                                                                                                                                                                                                                                                                                                                                                                                                                                                                                                                                                                                                                                                                                                                                                                                                                                                                                                                                                                                                                                                                                                                                                                                                                                                                                                                                                                                                                                                                          |             | 09                                     | 00 50              |
| UNKNOWN X - 816<br>METERY<br>USAF CEMETERY MANILA NO. 2, P. I.                                                                                                                                                 | a anna anna anna anna anna anna anna a |                                                                                                                                                                                                                                                                                                                                                                                                                                                                                                                                                                                                                                                                                                     | 00070                                                                                                                                                                                                                                                                                                                                                                                                                                                                                                                                                                                                                                                                                                                                                                                                                                                                                                                                                                                                                                                                                                                                                                                                                                                                                                                                                                                                                                                                                                                                                                                                                                                                                                                                                                                                                                                                                                                                                                                                                                                                                                                          |             |                                        | 06 30              |
| UNKNOWN X = 816<br>EMETERY<br>USAF CEMETERY MANILA NO. 2, P. I.                                                                                                                                                | a anna anna anna anna anna anna anna a | :R                                                                                                                                                                                                                                                                                                                                                                                                                                                                                                                                                                                                                                                                                                  | 100105                                                                                                                                                                                                                                                                                                                                                                                                                                                                                                                                                                                                                                                                                                                                                                                                                                                                                                                                                                                                                                                                                                                                                                                                                                                                                                                                                                                                                                                                                                                                                                                                                                                                                                                                                                                                                                                                                                                                                                                                                                                                                                                         | 1           |                                        | ONTH YEAR          |
| USAF CEMETERY MANILA NO. 2, P. I.                                                                                                                                                                              |                                        |                                                                                                                                                                                                                                                                                                                                                                                                                                                                                                                                                                                                                                                                                                     | GRADE                                                                                                                                                                                                                                                                                                                                                                                                                                                                                                                                                                                                                                                                                                                                                                                                                                                                                                                                                                                                                                                                                                                                                                                                                                                                                                                                                                                                                                                                                                                                                                                                                                                                                                                                                                                                                                                                                                                                                                                                                                                                                                                          | ARM         | RACE RE                                | LIGION             |
| USAF CEMETERY MANILA NO. 2, P. I.                                                                                                                                                                              |                                        |                                                                                                                                                                                                                                                                                                                                                                                                                                                                                                                                                                                                                                                                                                     |                                                                                                                                                                                                                                                                                                                                                                                                                                                                                                                                                                                                                                                                                                                                                                                                                                                                                                                                                                                                                                                                                                                                                                                                                                                                                                                                                                                                                                                                                                                                                                                                                                                                                                                                                                                                                                                                                                                                                                                                                                                                                                                                |             |                                        |                    |
|                                                                                                                                                                                                                | PLOT                                   | ROW                                                                                                                                                                                                                                                                                                                                                                                                                                                                                                                                                                                                                                                                                                 | GRAVE                                                                                                                                                                                                                                                                                                                                                                                                                                                                                                                                                                                                                                                                                                                                                                                                                                                                                                                                                                                                                                                                                                                                                                                                                                                                                                                                                                                                                                                                                                                                                                                                                                                                                                                                                                                                                                                                                                                                                                                                                                                                                                                          |             |                                        | OF REMAINS         |
|                                                                                                                                                                                                                | 2                                      | 20                                                                                                                                                                                                                                                                                                                                                                                                                                                                                                                                                                                                                                                                                                  | 2485                                                                                                                                                                                                                                                                                                                                                                                                                                                                                                                                                                                                                                                                                                                                                                                                                                                                                                                                                                                                                                                                                                                                                                                                                                                                                                                                                                                                                                                                                                                                                                                                                                                                                                                                                                                                                                                                                                                                                                                                                                                                                                                           |             | 7701<br>CODE                           | DIST. CTR          |
| SECTION B CO                                                                                                                                                                                                   | INSIGNEE AND                           | NEXT OF KI                                                                                                                                                                                                                                                                                                                                                                                                                                                                                                                                                                                                                                                                                          |                                                                                                                                                                                                                                                                                                                                                                                                                                                                                                                                                                                                                                                                                                                                                                                                                                                                                                                                                                                                                                                                                                                                                                                                                                                                                                                                                                                                                                                                                                                                                                                                                                                                                                                                                                                                                                                                                                                                                                                                                                                                                                                                |             | CODE                                   | DIST. CTR          |
| AME AND ADDRESS OF CONSIGNEE                                                                                                                                                                                   | NAME AN                                | D ADDRESS                                                                                                                                                                                                                                                                                                                                                                                                                                                                                                                                                                                                                                                                                           | OF NEXT OF KIN                                                                                                                                                                                                                                                                                                                                                                                                                                                                                                                                                                                                                                                                                                                                                                                                                                                                                                                                                                                                                                                                                                                                                                                                                                                                                                                                                                                                                                                                                                                                                                                                                                                                                                                                                                                                                                                                                                                                                                                                                                                                                                                 | 1           |                                        |                    |
| UNITED STATES MILITARY CEMETERY<br>FT. WM. MCKINLEY, P. I.                                                                                                                                                     | (                                      | BY ADM                                                                                                                                                                                                                                                                                                                                                                                                                                                                                                                                                                                                                                                                                              | NISTRATIV                                                                                                                                                                                                                                                                                                                                                                                                                                                                                                                                                                                                                                                                                                                                                                                                                                                                                                                                                                                                                                                                                                                                                                                                                                                                                                                                                                                                                                                                                                                                                                                                                                                                                                                                                                                                                                                                                                                                                                                                                                                                                                                      | e dec       | SISION)                                |                    |
| SECTION C DISIN                                                                                                                                                                                                |                                        |                                                                                                                                                                                                                                                                                                                                                                                                                                                                                                                                                                                                                                                                                                     |                                                                                                                                                                                                                                                                                                                                                                                                                                                                                                                                                                                                                                                                                                                                                                                                                                                                                                                                                                                                                                                                                                                                                                                                                                                                                                                                                                                                                                                                                                                                                                                                                                                                                                                                                                                                                                                                                                                                                                                                                                                                                                                                |             |                                        | or band of         |
| AME SERIAL NUMBER                                                                                                                                                                                              | GRADE D                                | ATE OF DE                                                                                                                                                                                                                                                                                                                                                                                                                                                                                                                                                                                                                                                                                           | ATH                                                                                                                                                                                                                                                                                                                                                                                                                                                                                                                                                                                                                                                                                                                                                                                                                                                                                                                                                                                                                                                                                                                                                                                                                                                                                                                                                                                                                                                                                                                                                                                                                                                                                                                                                                                                                                                                                                                                                                                                                                                                                                                            | D           | ATE DISTINTER                          | RED                |
| UNKNOWN X - 816                                                                                                                                                                                                |                                        |                                                                                                                                                                                                                                                                                                                                                                                                                                                                                                                                                                                                                                                                                                     |                                                                                                                                                                                                                                                                                                                                                                                                                                                                                                                                                                                                                                                                                                                                                                                                                                                                                                                                                                                                                                                                                                                                                                                                                                                                                                                                                                                                                                                                                                                                                                                                                                                                                                                                                                                                                                                                                                                                                                                                                                                                                                                                |             | 20 Fe                                  | h'50               |
| ENTIFICATION TAG ON ORGANIZATION                                                                                                                                                                               | R                                      | ELIGION                                                                                                                                                                                                                                                                                                                                                                                                                                                                                                                                                                                                                                                                                             | IDENTIFIC                                                                                                                                                                                                                                                                                                                                                                                                                                                                                                                                                                                                                                                                                                                                                                                                                                                                                                                                                                                                                                                                                                                                                                                                                                                                                                                                                                                                                                                                                                                                                                                                                                                                                                                                                                                                                                                                                                                                                                                                                                                                                                                      | ATION VE    | ERIFIED BY                             | 10                 |
|                                                                                                                                                                                                                |                                        |                                                                                                                                                                                                                                                                                                                                                                                                                                                                                                                                                                                                                                                                                                     |                                                                                                                                                                                                                                                                                                                                                                                                                                                                                                                                                                                                                                                                                                                                                                                                                                                                                                                                                                                                                                                                                                                                                                                                                                                                                                                                                                                                                                                                                                                                                                                                                                                                                                                                                                                                                                                                                                                                                                                                                                                                                                                                |             | ICHOLS                                 |                    |
| MARKER                                                                                                                                                                                                         |                                        |                                                                                                                                                                                                                                                                                                                                                                                                                                                                                                                                                                                                                                                                                                     | and an other states of the sta | almer       | NAM                                    | E AND TITLE        |
| SECTION D PREPARA                                                                                                                                                                                              | CONDITION                              | a house of the second se |                                                                                                                                                                                                                                                                                                                                                                                                                                                                                                                                                                                                                                                                                                                                                                                                                                                                                                                                                                                                                                                                                                                                                                                                                                                                                                                                                                                                                                                                                                                                                                                                                                                                                                                                                                                                                                                                                                                                                                                                                                                                                                                                |             |                                        | DV IN TH           |
|                                                                                                                                                                                                                |                                        |                                                                                                                                                                                                                                                                                                                                                                                                                                                                                                                                                                                                                                                                                                     |                                                                                                                                                                                                                                                                                                                                                                                                                                                                                                                                                                                                                                                                                                                                                                                                                                                                                                                                                                                                                                                                                                                                                                                                                                                                                                                                                                                                                                                                                                                                                                                                                                                                                                                                                                                                                                                                                                                                                                                                                                                                                                                                |             |                                        |                    |
| Shelter Half                                                                                                                                                                                                   | A Martiner                             | Sk                                                                                                                                                                                                                                                                                                                                                                                                                                                                                                                                                                                                                                                                                                  | eletal                                                                                                                                                                                                                                                                                                                                                                                                                                                                                                                                                                                                                                                                                                                                                                                                                                                                                                                                                                                                                                                                                                                                                                                                                                                                                                                                                                                                                                                                                                                                                                                                                                                                                                                                                                                                                                                                                                                                                                                                                                                                                                                         |             |                                        | at-Salar and a set |
| X - 4858<br>INOR DISCREPANCIES (Prepare Discrepancy Report QMC Form                                                                                                                                            | Maus .<br>m 1194a for r                | najor dise                                                                                                                                                                                                                                                                                                                                                                                                                                                                                                                                                                                                                                                                                          | crepancies.)                                                                                                                                                                                                                                                                                                                                                                                                                                                                                                                                                                                                                                                                                                                                                                                                                                                                                                                                                                                                                                                                                                                                                                                                                                                                                                                                                                                                                                                                                                                                                                                                                                                                                                                                                                                                                                                                                                                                                                                                                                                                                                                   |             | 10000000000000000000000000000000000000 |                    |
| MAINS PREPARED AND PLACED IN CASKET                                                                                                                                                                            |                                        | ne den ins                                                                                                                                                                                                                                                                                                                                                                                                                                                                                                                                                                                                                                                                                          |                                                                                                                                                                                                                                                                                                                                                                                                                                                                                                                                                                                                                                                                                                                                                                                                                                                                                                                                                                                                                                                                                                                                                                                                                                                                                                                                                                                                                                                                                                                                                                                                                                                                                                                                                                                                                                                                                                                                                                                                                                                                                                                                | <u>- 69</u> |                                        |                    |
| ATE 20 Feb'50 BY PA                                                                                                                                                                                            | AUL R N                                | FGHOLS                                                                                                                                                                                                                                                                                                                                                                                                                                                                                                                                                                                                                                                                                              |                                                                                                                                                                                                                                                                                                                                                                                                                                                                                                                                                                                                                                                                                                                                                                                                                                                                                                                                                                                                                                                                                                                                                                                                                                                                                                                                                                                                                                                                                                                                                                                                                                                                                                                                                                                                                                                                                                                                                                                                                                                                                                                                |             | The state                              |                    |
| ASKET SEALED BY                                                                                                                                                                                                | EMBALMER                               | Signatu                                                                                                                                                                                                                                                                                                                                                                                                                                                                                                                                                                                                                                                                                             | e)M.                                                                                                                                                                                                                                                                                                                                                                                                                                                                                                                                                                                                                                                                                                                                                                                                                                                                                                                                                                                                                                                                                                                                                                                                                                                                                                                                                                                                                                                                                                                                                                                                                                                                                                                                                                                                                                                                                                                                                                                                                                                                                                                           | 2           |                                        |                    |
| PAUL R NICHOLS                                                                                                                                                                                                 |                                        |                                                                                                                                                                                                                                                                                                                                                                                                                                                                                                                                                                                                                                                                                                     | NICHOLS                                                                                                                                                                                                                                                                                                                                                                                                                                                                                                                                                                                                                                                                                                                                                                                                                                                                                                                                                                                                                                                                                                                                                                                                                                                                                                                                                                                                                                                                                                                                                                                                                                                                                                                                                                                                                                                                                                                                                                                                                                                                                                                        | =           |                                        |                    |
| ASKET BOXED AND MARKED                                                                                                                                                                                         | SHIPPING A                             | and a later                                                                                                                                                                                                                                                                                                                                                                                                                                                                                                                                                                                                                                                                                         | An Destandar                                                                                                                                                                                                                                                                                                                                                                                                                                                                                                                                                                                                                                                                                                                                                                                                                                                                                                                                                                                                                                                                                                                                                                                                                                                                                                                                                                                                                                                                                                                                                                                                                                                                                                                                                                                                                                                                                                                                                                                                                                                                                                                   |             |                                        |                    |
| RAYMOND H TANGUAY.<br>Sgt lc, RA                                                                                                                                                                               |                                        |                                                                                                                                                                                                                                                                                                                                                                                                                                                                                                                                                                                                                                                                                                     | ICHARDS                                                                                                                                                                                                                                                                                                                                                                                                                                                                                                                                                                                                                                                                                                                                                                                                                                                                                                                                                                                                                                                                                                                                                                                                                                                                                                                                                                                                                                                                                                                                                                                                                                                                                                                                                                                                                                                                                                                                                                                                                                                                                                                        | DN, M       | /Sgt, 1                                | RA                 |
| I hereby certify that all the foregoing operations v                                                                                                                                                           | were conduct                           | ed and c                                                                                                                                                                                                                                                                                                                                                                                                                                                                                                                                                                                                                                                                                            | ccomplished u                                                                                                                                                                                                                                                                                                                                                                                                                                                                                                                                                                                                                                                                                                                                                                                                                                                                                                                                                                                                                                                                                                                                                                                                                                                                                                                                                                                                                                                                                                                                                                                                                                                                                                                                                                                                                                                                                                                                                                                                                                                                                                                  | under m     | y immediat                             | e supervision      |
| and that the report above is correct.                                                                                                                                                                          | 7                                      | Wif                                                                                                                                                                                                                                                                                                                                                                                                                                                                                                                                                                                                                                                                                                 | ichora                                                                                                                                                                                                                                                                                                                                                                                                                                                                                                                                                                                                                                                                                                                                                                                                                                                                                                                                                                                                                                                                                                                                                                                                                                                                                                                                                                                                                                                                                                                                                                                                                                                                                                                                                                                                                                                                                                                                                                                                                                                                                                                         | les         | - /                                    |                    |
|                                                                                                                                                                                                                | Ĺ.                                     | . W. R                                                                                                                                                                                                                                                                                                                                                                                                                                                                                                                                                                                                                                                                                              | ICHARDS                                                                                                                                                                                                                                                                                                                                                                                                                                                                                                                                                                                                                                                                                                                                                                                                                                                                                                                                                                                                                                                                                                                                                                                                                                                                                                                                                                                                                                                                                                                                                                                                                                                                                                                                                                                                                                                                                                                                                                                                                                                                                                                        | DN, M       | /Sgt, 1                                | RA                 |
| 1.500                                                                                                                                                                                                          |                                        | SIG                                                                                                                                                                                                                                                                                                                                                                                                                                                                                                                                                                                                                                                                                                 | GNATURE OF AG                                                                                                                                                                                                                                                                                                                                                                                                                                                                                                                                                                                                                                                                                                                                                                                                                                                                                                                                                                                                                                                                                                                                                                                                                                                                                                                                                                                                                                                                                                                                                                                                                                                                                                                                                                                                                                                                                                                                                                                                                                                                                                                  | RS INSPE    | CTØR                                   |                    |
| EMARKS AND SPECIAL INSTRUCTIONS                                                                                                                                                                                |                                        |                                                                                                                                                                                                                                                                                                                                                                                                                                                                                                                                                                                                                                                                                                     | F                                                                                                                                                                                                                                                                                                                                                                                                                                                                                                                                                                                                                                                                                                                                                                                                                                                                                                                                                                                                                                                                                                                                                                                                                                                                                                                                                                                                                                                                                                                                                                                                                                                                                                                                                                                                                                                                                                                                                                                                                                                                                                                              | MAR         | E St                                   | Y                  |