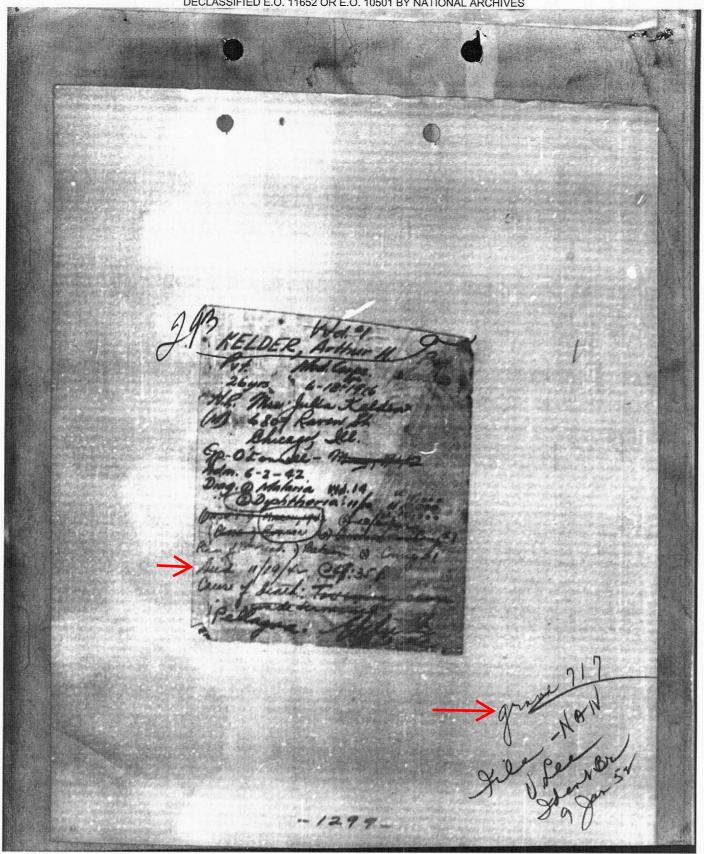

# **ATTACHMENT 8**

Plf. Ex. 24 - Grave 717 Information

- Cabanatuan Cemetery Burial roster extract #1
- o Burial roster true copies Kelder IDPF at 29
- o Burial roster handwritten copy NARA film 61
- o Personal Effects Inventory NARA film
- o Cabanatuan Hospital Record Kelder IDPF at 6
- o Cabanatuan Cemetery Burial roster extract #2