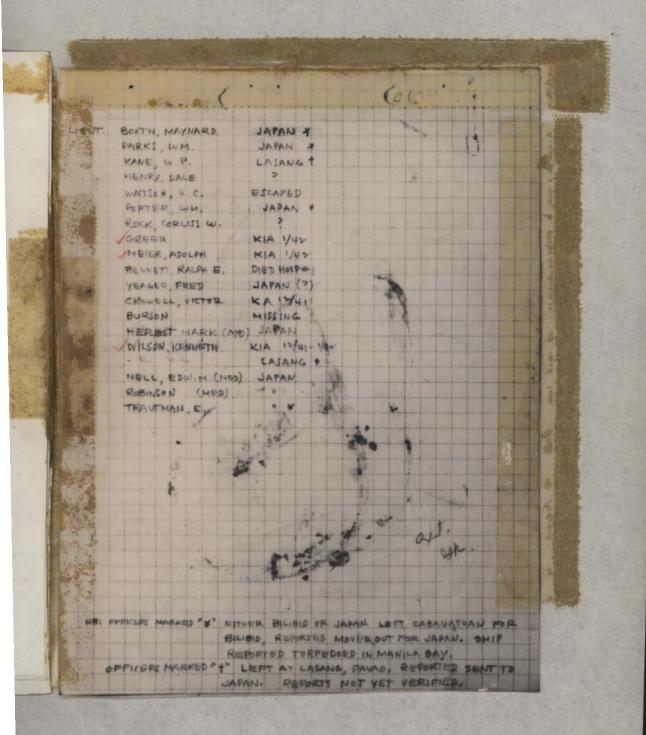

|         |
|      |                                  |                                        |         |
| 1    | 1. Miss P. Helly, M.C.           | Capt. Arthu W. Warnoth                 |         |
|      | Millorge Had, Thomasta, Go.      | Sheridan Rd. Chicago, Ill.             | 1       |
| -    |                                  |                                        |         |
|      | - 1 Hamed 2 ME - 1 M             | V                                      |         |
|      | Married Tocoma, Dos.             |                                        | 194     |
| 1    | KIA abusay Jan 20, 1942          |                                        | 2336    |
|      | . 0 6                            |                                        | 251     |







#### EXTRACT

#### STATEMENT OF CANDIDATE

| Cheaney Jr. (Last name)                                                                         | Ira<br>(First na | B. (Middle      | initial)        |
|-------------------------------------------------------------------------------------------------|------------------|-----------------|-----------------|
| Permanent address 2011 Strat                                                                    | ford Ave. So     | o. Pasadena     | Calif.          |
| Date of birth Feb. 4, 1917                                                                      | Place of bir     | thMobile A      | labama.         |
| Nationality of father American If ever in the military service and station B Co. 13th Bn. F.M.C | of the United    | States, give l