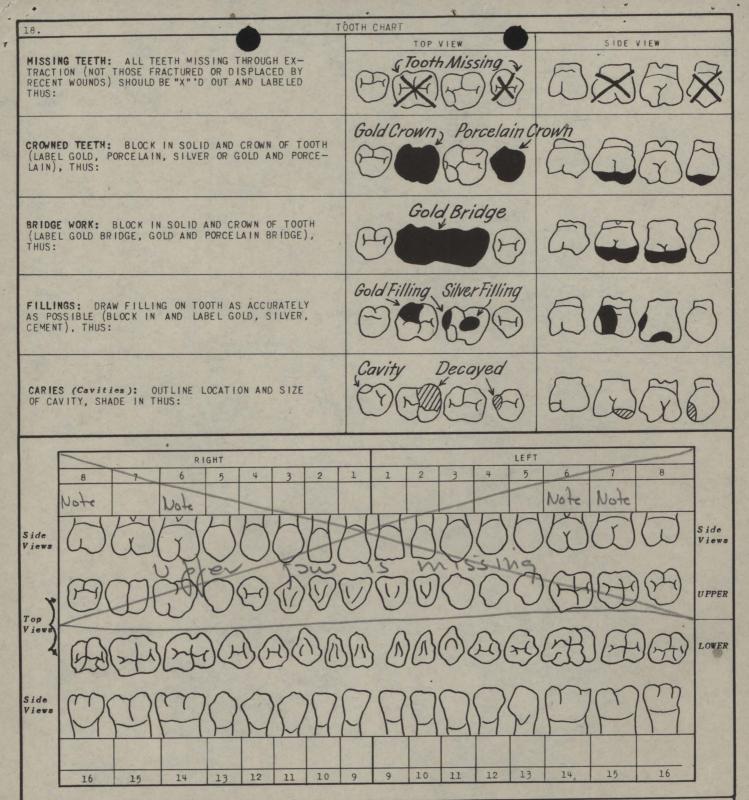

|  |  |  |
| 17. LIST EVERY ITEM OF CLOTHING, EQUIPMENT AND PERSONAL EFFECTS FOUND, SHOWING THE TYPE, COLOR, SIZE, MARKINGS, SERVICE, ETC. (If laundry marks are indistinct such notation should be made and specimen forwarded through channels for examination when facilities are not available in the area) |                         |                                     |  |  |  |
| Estimated age - 25                                                                                                                                                                                                                                                                                 | - to 30 yvs.            |                                     |  |  |  |

OMC FORM REV 18 MAR 47 1044



DENTURES (Plates): DRAW DIAGRAM OF RELATIVE SIZE AND SHAPE OF PLATE, BLOCK IN TEETH ATTACHED AND INDICATE RETAIN-ING CLASPS ON NATURAL TEETH WITH THE WORD, "CLASP."

L-6+7 + R6+8 present.

19. BLACK OUT PARTS OF BODY NOT REC MASS BURIAL CERTIFICATE (IF APPLICABLE) (Wherein segregation in whole or parts is impossible) I CERTIFY THAT THE GROUP REMAINS CONSIST OF PARTS OF NUMBER DECEDENTS BASED ON THE PRESENCE OF ONE OR MORE OF THE FOLLOWING ANATOMICAL PARTS: SIGNATURE OF MEDICAL OFFICER 21- REMARKS AND ADDITIONAL INFORMATION

I CERTIFY THAT I HAVE PERSONALLY VIEWED THE REMAINS OF DECEASED AND THAT ALL RESULTING INFORMATION HAS BEEN RECORDED TO THE BEST OF MY KNOWLEDGE

TYPED NAME, GRADE, ARM OR SERVICE, AND ORGANIZATION

SIGNATURE

Dece B. Mom. Di Og mg.

Care + Mel

12 February 51

MEMO O