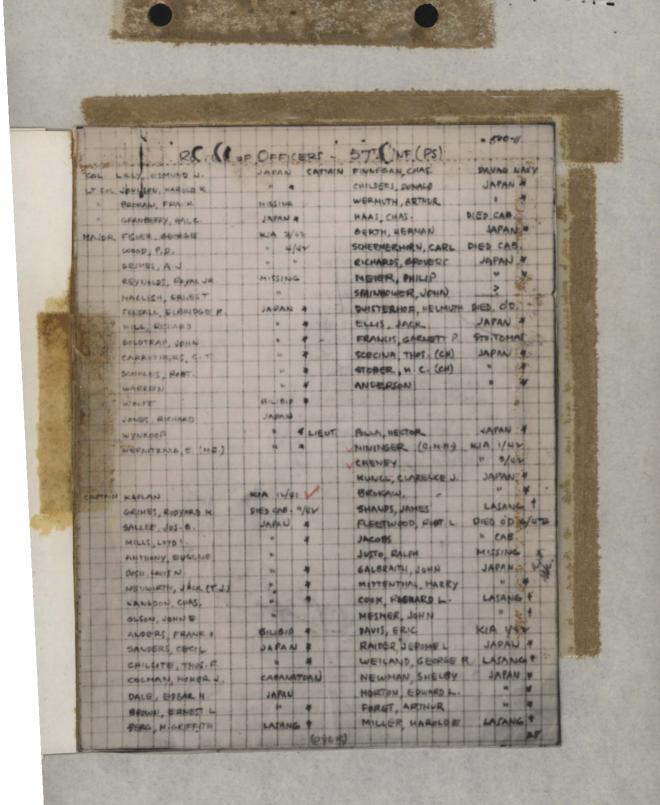

|         |
|      |                                  |                                        |         |
| 1    | 1. Miss P. Helly, M.C.           | Capt. Arthu W. Warnoth                 |         |
|      | Millorge Had, Thomasta, Go.      | Sheridan Rd. Chicago, Ill.             | 1       |
| -    |                                  |                                        |         |
|      | - 1 Hamed 2 ME - 1 M             | V                                      |         |
|      | Married Tocoma, Dos.             |                                        | 194     |
| 1    | KIA abusay Jan 20, 1942          |                                        | 2336    |
|      | . 0 6                            |                                        | 251     |







#### EXTRACT

#### STATEMENT OF CANDIDATE

| Cheaney Jr. (Last name)                                                                         | Ira<br>(First na | B. (Middle      | initial)        |
|-------------------------------------------------------------------------------------------------|------------------|-----------------|-----------------|
| Permanent address 2011 Strat                                                                    | ford Ave. So     | o. Pasadena     | Calif.          |
| Date of birth Feb. 4, 1917                                                                      | Place of bir     | thMobile A      | labama.         |
| Nationality of father American If ever in the military service and station B Co. 13th Bn. F.M.C | of the United    | States, give